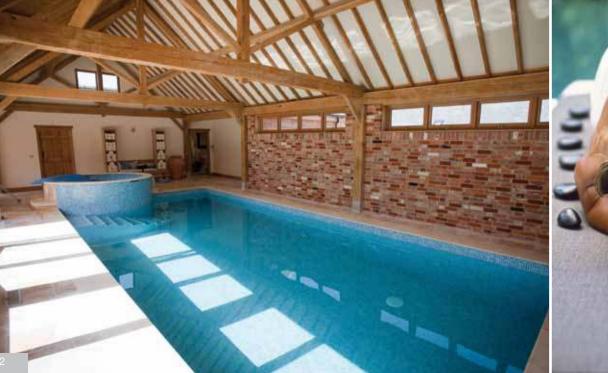

We offer affordable luxury pampering in purpose-built treatment rooms within our beautiful, traditional, oak-framed complex, which provides an ideal setting for spa days or one off treatments. Take a soothing swim in our heated pool, with infinity waterfall, dip into the calm plunge pool, and relax in our hot tub. On a warm day, open the patio doors and perhaps laze on a sun lounger, whilst enjoying time for you, in the peaceful surrounding area.

Exclusive to spa days and pamper breaks is the use of our heated indoor swimming pool, plunge pool and hot tub.

On a warm day, lounge outdoors in our private patio area and enjoy the tranquility.

To find out more on our spa days, please call 01580 830622. Hen parties welcome.