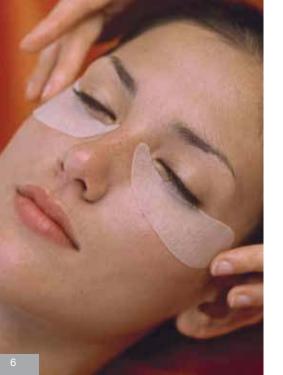

## Elemis Skin specific facials

#### Herbal Lavender Repair

For perfect restoration of skin balance. Deep cleansing to draw out skin impurities, this facial will help reduce unwanted shine, refine the pores and treat skin breakouts.

#### Fruit Active Glow

Bring back the glow to a lifeless complexion. Skin is deeply cleansed and stimulated by specialist Eastern massage techniques, whilst powerful conditioning actively nourishes and renews vital radiance.

#### **Exotic Cream Moisture Dew**

Treat your skin to a moisture boost. Following a specialist facial massage, the skin is fed with thirst-quenching active ingredients that will bring back that healthy, dewy look to the skin.